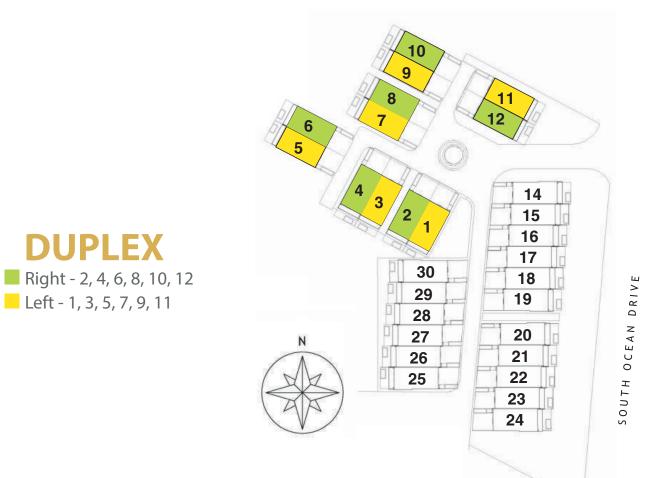

## **DUPLEX**

3,280 SQF LIVABLE / 4,481 SQF TOTAL

TOTAL: 4,481 SQF

LIVABLE: 3,280 SQF

All information provided for herein is an approximation and subject to change at any time by the Developer. The developer reserves the right to make modifications, changes or additions to all plans, designs, renderings, materials, layouts, amenities, common and limited common areas depicted in this brochure. Developer/Builder may substitute products, materials or items as they deems appropriate from time to time. All drawings are artist's conception and shall not be relied upon as to what the completed project shall look like. In deciding to purchase a home, purchaser agree to rely only on the final contract document and not any information contained herein. Site plan is for illustrative purpose only. Building locations, roadways, landscaping and parking configuration may change as construction progresses.