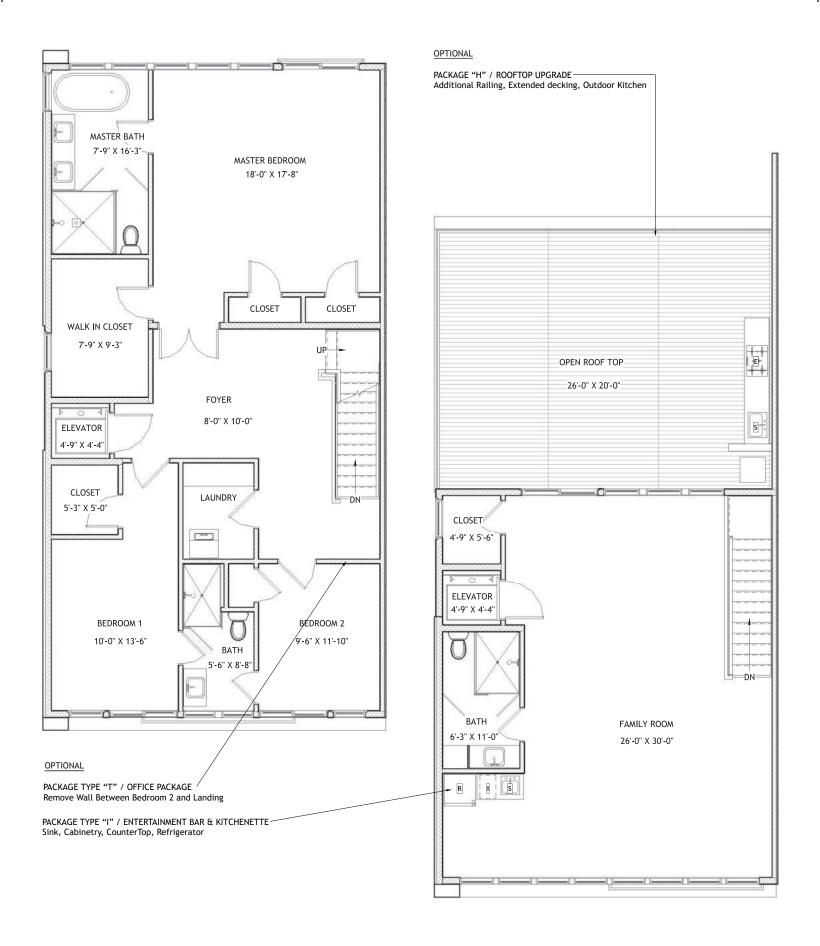

## **DUPLEX**

3,280 SQF LIVABLE / 4,481 SQF TOTAL

TOTAL: 4,481 SQF

LIVABLE: 3,280 SQF

All information provided for herein is an approximation and subject to change at any time by the Developer. The developer reserves the right to make modifications, changes or additions to all plans, designs, renderings, materials, layouts, amenities, common and limited common areas depicted in this brochure. Developer/Builder may substitute products, materials or items as they deems appropriate from time to time. All drawings are artist's conception and shall not be relied upon as to what the completed project shall look like. In deciding to purchase a home, purchaser agree to rely only on the final contract document and not any information contained herein. Site plan is for illustrative purpose only. Building locations, roadways, landscaping and parking configuration may change as construction progresses.