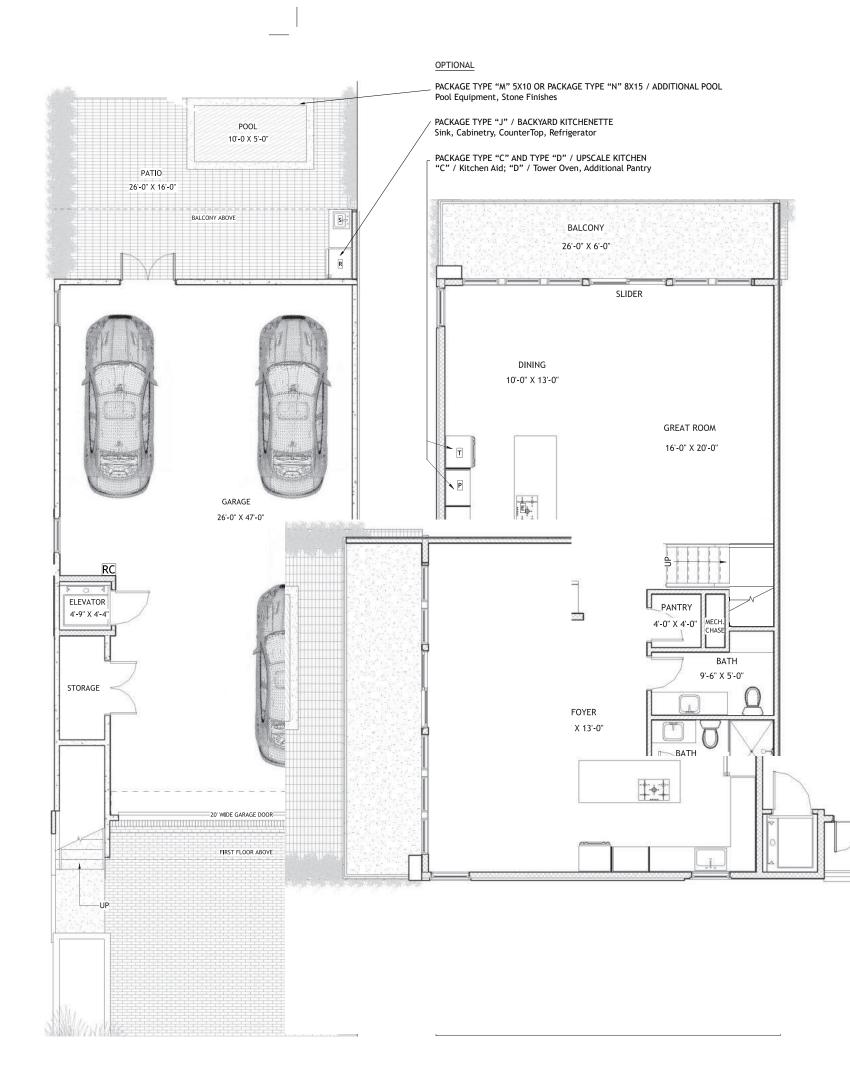

## **DUPLEX**

3,280 SQF LIVABLE / 4,481 SQF TOTAL

TOTAL: 4,481 SQF

LIVABLE: 3,280 SQF

All information provided for herein is an approximation and subject to change at any time by the Developer. The developer reserves the right to make modifications, changes or additions to all plans, designs, renderings, materials, layouts, amenities, common and limited common areas depicted in this brochure. Developer/Builder may substitute products, materials or items as they deems appropriate from time to time. All drawings are artist's conception and shall not be relied upon as to what the completed project shall look like. In deciding to purchase a home, purchaser agree to rely only on the final contract document and not any information contained herein. Site plan is for illustrative purpose only. Building locations, roadways, landscaping and parking configuration may change as construction progresses.