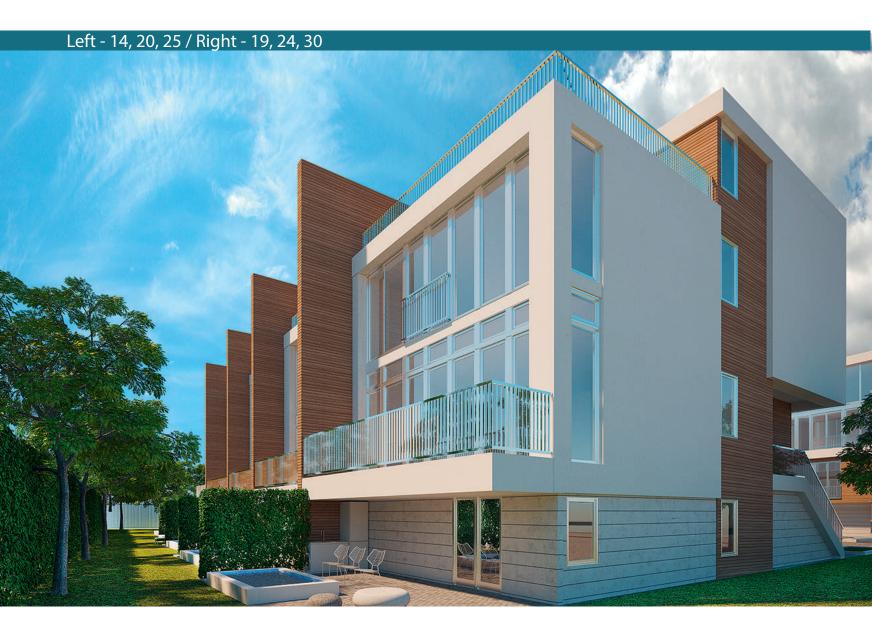

## TOWNHOUSE CORNER

3,064 SQF LIVABLE / 4,247 SQF TOTAL

TOTAL: 4,247 SQF LIVABLE: 3,064 SQF

All information provided for herein is an approximation and subject to change at any time by the Developer. The developer reserves the right to make modifications, changes or additions to all plans, designs, renderings, materials, layouts, amenities, common and limited common areas depicted in this brochure. Developer/Builder may substitute products, materials or items as they deems appropriate from time to time. All drawings are artist's conception and shall not be relied upon as to what the completed project shall look like. In deciding to purchase a home, purchaser agree to rely only on the final contract document and not any information contained herein. Site plan is for illustrative purpose only. Building locations, roadways, landscaping and parking configuration may change as construction progresses.