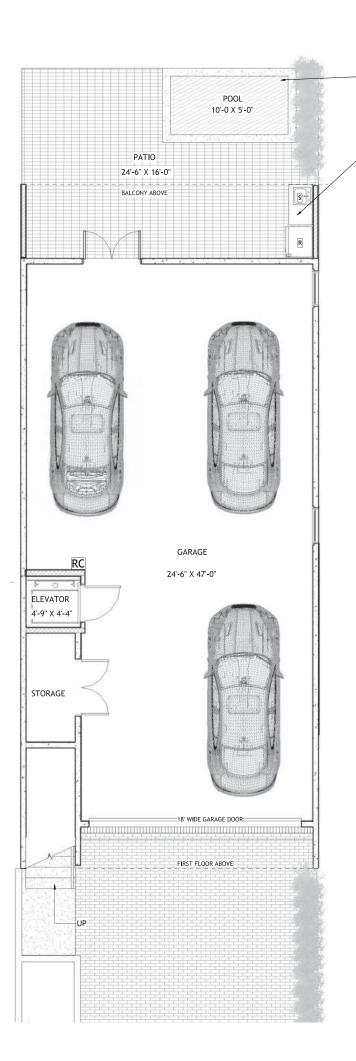

## TOWNHOUSE CORNER

3,064 SQF LIVABLE / 4,247 SQF TOTAL

TOTAL: 4,247 SQF LIVABLE: 3,064 SQF

All information provided for herein is an approximation and subject to change at any time by the Developer. The developer reserves the right to make modifications, changes or additions to all plans, designs, renderings, materials, layouts, amenities, common and limited common areas depicted in this brochure. Developer/Builder may substitute products, materials or items as they deems appropriate from time to time. All drawings are artist's conception and shall not be relied upon as to what the completed project shall look like. In deciding to purchase a home, purchaser agree to rely only on the final contract document and not any information contained herein. Site plan is for illustrative purpose only. Building locations, roadways, landscaping and parking configuration may change as construction progresses.