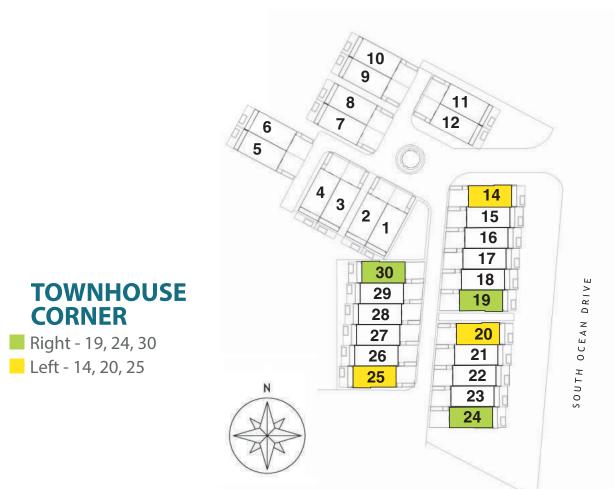

## TOWNHOUSE CORNER

3,064 SQF LIVABLE / 4,247 SQF TOTAL









## OPTIONAL

-PACKAGE TYPE "M" 5X10 OR PACKAGE TYPE "N" 8X15 / ADDITIONAL POOL Pool Equipment, Stone Finishes

PACKAGE TYPE "J" / BACKYARD KITCHENETTE Sink, Cabinetry, CounterTop, Refrigerator

-PACKAGE TYPE "C" AND TYPE "D" / UPSCALE KITCHEN "C" / Kitchen Aid; "D" / Tower Oven, Additional Pantry







TOTAL: 4,247 SQF LIVABLE: 3,064 SQF





All information provided for herein is an approximation and subject to change at any time by the Developer. The developer reserves the right to make modifications, changes or additions to all plans, designs, renderings, materials, layouts, amenities, common and limited common areas depicted in this brochure. Developer/Builder may substitute products, materials or items as they deems appropriate from time to time. All drawings are artist's conception and shall not be relied upon as to what the completed project shall look like. In deciding to purchase a home, purchaser agree to rely only on the final contract document and not any information contained herein. Site plan is for illustrative purpose only. Building locations, roadways, landscaping and parking configuration may change as con