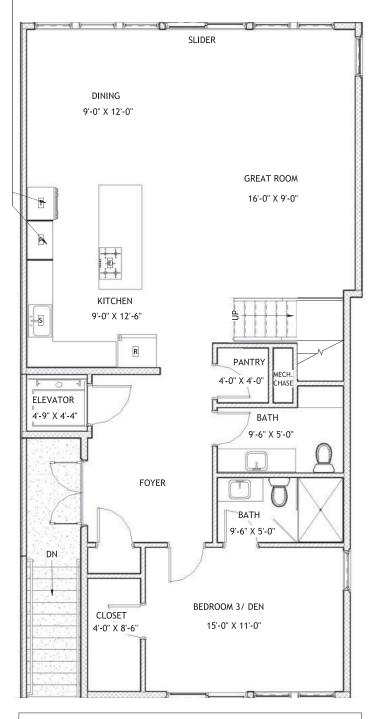

## TOWNHOUSE CORNER

3,064 SQF LIVABLE / 4,247 SQF TOTAL

TOTAL: 4,247 SQF LIVABLE: 3,064 SQF

All information provided for herein is an approximation and subject to change at any time by the Developer. The developer reserves the right to make modifications, changes or additions to all plans, designs, renderings, materials, layouts, amenities, common and limited common areas depicted in this brochure. Developer/Builder may substitute products, materials or items as they deems appropriate from time to time. All drawings are artist's conception and shall not be relied upon as to what the completed project shall look like. In deciding to purchase a home, purchaser agree to rely only on the final contract document and not any information contained herein. Site plan is for illustrative purpose only. Building locations, roadways, landscaping and parking configuration may change as construction progresses.