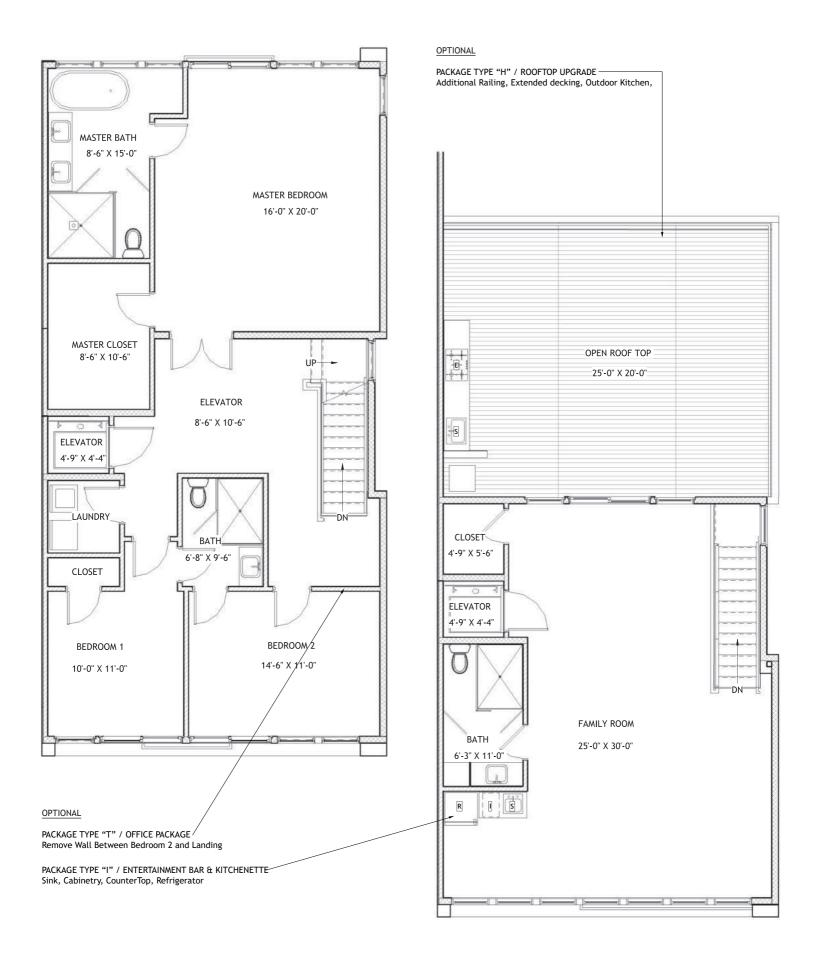

## TOWNHOUSE CORNER

3,064 SQF LIVABLE / 4,247 SQF TOTAL

## OPTIONAL

-PACKAGE TYPE "M" 5X10 OR PACKAGE TYPE "N" 8X15 / ADDITIONAL POOL Pool Equipment, Stone Finishes

PACKAGE TYPE "J" / BACKYARD KITCHENETTE Sink, Cabinetry, CounterTop, Refrigerator

-PACKAGE TYPE "C" AND TYPE "D" / UPSCALE KITCHEN "C" / Kitchen Aid; "D" / Tower Oven, Additional Pantry

TOTAL: 4,247 SQF LIVABLE: 3,064 SQF

All information provided for herein is an approximation and subject to change at any time by the Developer. The developer reserves the right to make modifications, changes or additions to all plans, designs, renderings, materials, layouts, amenities, common and limited common areas depicted in this brochure. Developer/Builder may substitute products, materials or items as they deems appropriate from time to time. All drawings are artist's conception and shall not be relied upon as to what the completed project shall look like. In deciding to purchase a home, purchaser agree to rely only on the final contract document and not any information contained herein. Site plan is for illustrative purpose only. Building locations, roadways, landscaping and parking configuration may change as construction progresses.